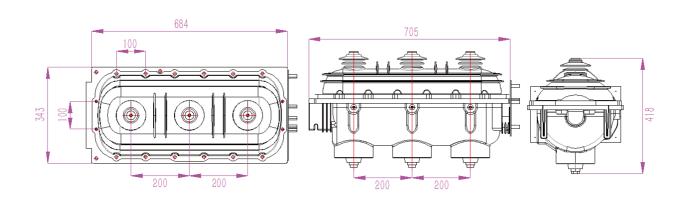

#### 36kV 630A/1250A 350mm

#### 12kV 630A/1250A 200mm

#### 15kV-24kV 630A/1250A 210mm

#### 15kV-24kV 630A/1250A 210mm

24kV 630A/1250A 230mm

24kV 630A/1250A 275mm