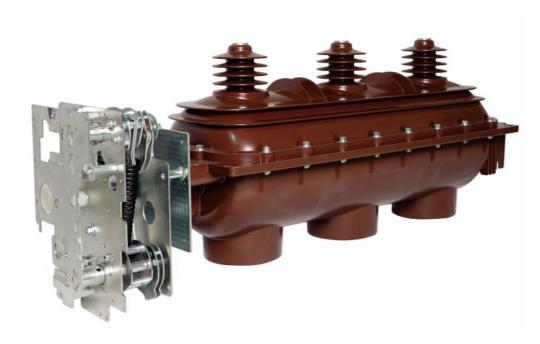

# BOLD TO TRY BE THE FIRST TO TAKE THE RISK!

In August 2015, based on the prototype brought back by the customer from Europe, we successfully developed the Indoor SF6 Switch-Disconnector FLRN36 Load Break Switch.

At that time, the customer negotiated with many factories in China to develop it. Because the APG insulator shell was so large and the process was difficult, many factories did not dare to open the mold. After evaluation, our company felt that we were more confident, so we took over the development task and opened the mold for the first time. It was a great success, and all parameters met or exceeded the customer's standards.

Now this 40.5kV LBS has become a business card of our company, and its products are exported to all over the world.