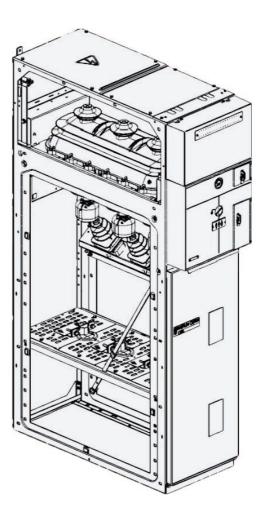

On December 15, 2024, our company solemnly announced the official launch of the development of a new generation of SF6-Free indoor LBS. The last round of parameter demonstration before mold opening has been successfully passed, and the design plan and mold are in progress in an orderly manner. The C cabinet and F cabinet used in the SF6-Free green ring network cabinet have a voltage level of 12kV-24kV. The prototype is expected to be completed and launched around July 2025.

## **Ring Main Units**