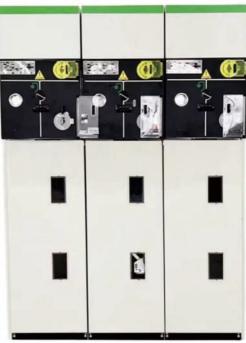

t Breaker**



#### **Accessories**











Operating handle

Busbar field distributor new type

Lower busbar field distributor new type

Coil

Voltage presence indicator



Gas perssur e gauge



Busbar field distributor



Tower cable protection sleeve



Auxiliary contact



Interlockings



Earthing switch set



Capacitive insulator



Mechanism cover

### Interlocking System

Togheter with operating mechanism and panel system. The switch has three positions: -close -open -earth Interlocking function exists between these three positions to prevent fault operation. Only when the switch is earthed, the panel door can be opened. And when the panel door is open, the switch is earthed only and no operation is permitted.





## Various Panel Board's Example



## **Ring Main Units**





## **Ring Main Units**







## **Expert in the Field of One-Stop Non-Standard Customized Development of Medium Voltage Distribution!**

#### Xiamen Insulation Electrical Technology Co., Ltd.

Address: Factory Building 2 (F1-F6), No. 552, Tongji North Road, Tongan District, Xiamen City, Fujian Province, 361100, China.

Tel: 0086-13724535288

E-mail: info@xminsulation.com

mikevcb@gmail.com

Website: www.xminsulation.com







WhatsApp