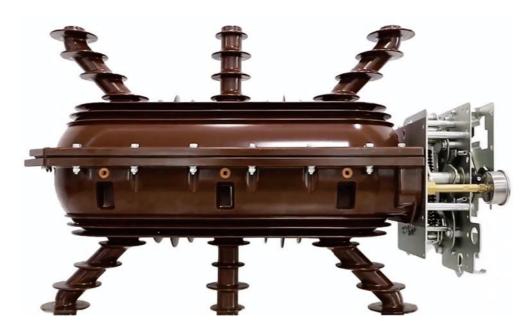

# BOLD TO TRY BE THE FIRST TO TAKE THE RISK!

In August 2015, based on the prototype brought back by the customer from Europe, we successfully developed the Indoor SF6 Switch-Disconnector FLRN36 Load Break Switch.

At that time, the customer negotiated with many factories in China to develop it. Because the APG insulator shell was so large and the process was difficult, many factories did not dare to open the mold. After evaluation, our company felt that we were more confident, so we took over the development task and opened the mold for the first time. It was a great success, and all parameters met or exceeded the customer's standards.

Now this 40.5kV LBS has become a business card of our company, and its products are exported to all over the world.