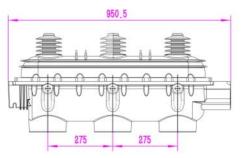

#### 15kV-24kV 630A/1250A 210mm

24kV 630A/1250A 230mm

24kV 630A/1250A 275mm

#### 36kV 630A/1250A 350mm