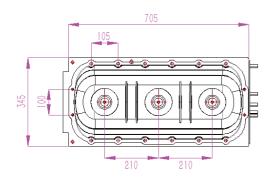

## Powerful Impact 12-24kV SF6-Free LBS Coming Soon!

On December 15, 2024, our company solemnly announced the official launch of the development of a new generation of SF6-Free indoor LBS. The last round of parameter demonstration before mold opening has been successfully passed, and the design plan and mold are in progress in an orderly manner. The C cabinet and F cabinet used in the SF6-Free green ring network cabinet have a voltage level of 12kV-24kV. The prototype is expected to be completed and launched around July 2025.