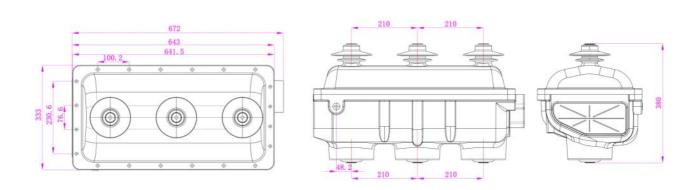

## Powerful Impact 12-24kV SF6-Free LBS Coming Soon!

On December 15, 2024, our company solemnly announced the official launch of the development of a new generation of SF6-Free indoor LBS. The last round of parameter demonstration before mold opening has been successfully passed, and the design plan and mold are in progress in an orderly manner. The C cabinet and F cabinet used in the SF6-Free green ring network cabinet have a voltage level of 12kV-24kV. The prototype is expected to be completed and launched around July 2025.