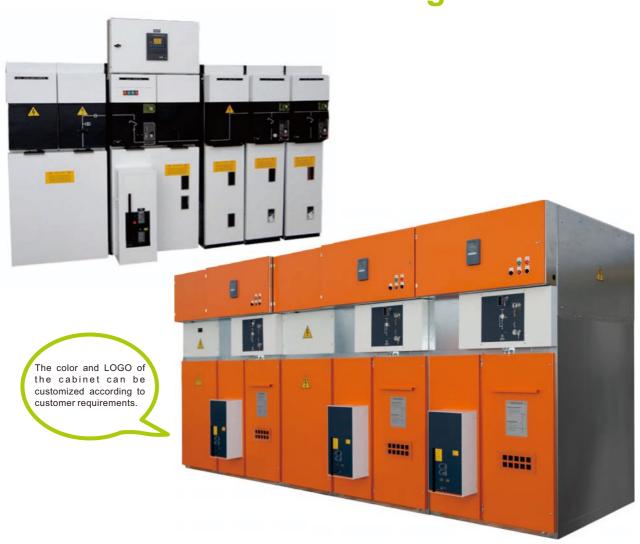

ssories**











Operating handle

Busbar field distributor new type

Lower busbar field distributor new type

Coil

Voltage presence indicator



Gas perssur e gauge



Busbar field distributor



Tower cable protection sleeve



Auxiliary contact



Interlockings



Earthing switch set



Capacitive insulator



Mechanism cover

### Interlocking System

Togheter with operating mechanism and panel system. The switch has three positions: -close -open -earth Interlocking function exists between these three positions to prevent fault operation. Only when the switch is earthed, the panel door can be opened. And when the panel door is open, the switch is earthed only and no operation is permitted.





## Various Panel Board's Example



## **Ring Main Units**





## **Ring Main Units**







## **Expert in the Field of One-Stop Non-Standard Customized Development of Medium Voltage Distribution!**

#### Xiamen Insulation Electrical Technology Co., Ltd.

Address: Factory Building 2 (F1-F6), No. 552, Tongji North Road, Tongan District, Xiamen City, Fujian Province, 361100, China.

Tel: 0086-13724535288

E-mail: info@xminsulation.com

mikevcb@gmail.com

Website: www.xminsulation.com







WhatsApp