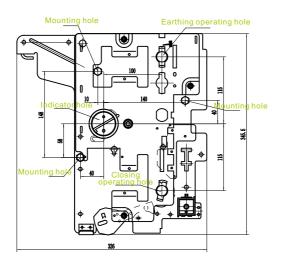

## **Spring Operating Mechanism**

- 1. Hexalobular head screws
- 2. Non-metal insert hexagonal lock nut
- 3. Micro switch
- 4. Stop claw
- 5. Hexagon head bolts
- 6. Standard spring washer
- 7. Flat washers for pins
- 8. Hexagon head bolts
- 9. Flat washers for pins
- 10. Electric gearbox
- 11. Push plate
- 12. Reset tension spring
- 13. SF6 opening and closing coil
- 14. Cross recessed head screws
- 15. Flat washers for pins
- 13. I lat washers for pins
- 16. Electromagnetic opening push plate
- 17. Hexalobular pan head screws
- 18. Electromagnetic opening shaft