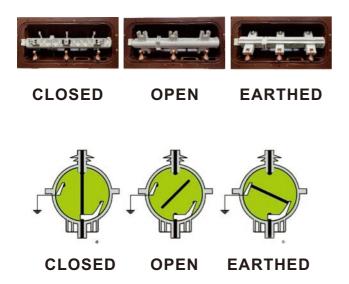

### Interlocking System

Togheter with operating mechanism and panel system. The switch has three positions: -close -open -earth Interlocking function exists between these three positions to prevent fault operation. Only when the switch is earthed, the panel door can be opened. And when the panel door is open, the switch is earthed only and no operation is permitted.