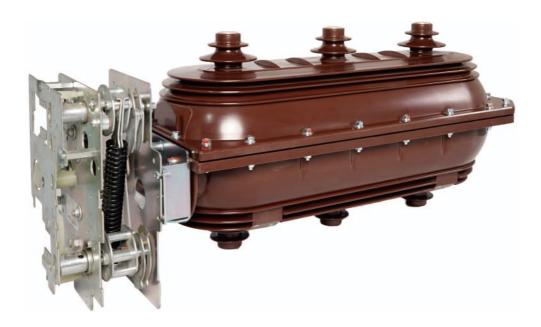

# BOLD TO TRY BE THE FIRST TO TAKE THE RISK!

In August 2015, based on the prototype brought back by the customer from Europe, we successfully developed the Indoor SF6 Switch-Disconnector FLRN36 Load Break Switch.

At that time, the customer negotiated with many factories in China to develop it. Because the APG insulator shell was so large and the process was difficult, many factories did not dare to open the mold. After evaluation, our company felt that we were more confident, so we took over the development task and opened the mold for the first time. It was a great success, and all parameters met or exceeded the customer's standards.

Now this 40.5kV LBS has become a business card of our company, and its products are exported to all over the world.