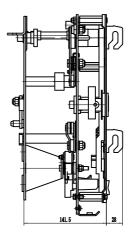

## **Spring Operating Mechanism**

Single spring device

Double spring device

Single spring device with motor operation Double spring device with motor operation