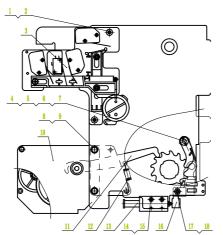

## **Spring Operating Mechanism**

- 1. Hexalobular head screws
- 2. Non-metal insert hexagonal lock nut
- 3. Micro switch
- 4. Stop claw
- 5. Hexagon head bolts
- 6. Standard spring washer
- 7. Flat washers for pins
- 8. Hexagon head bolts
- 9. Flat washers for pins
- 10. Electric gearbox
- 11. Push plate
- 12. Reset tension spring
- 13. SF6 opening and closing coil
- 14. Cross recessed head screws
- 15. Flat washers for pins
- 13. I lat washers for pins
- 16. Electromagnetic opening push plate
- 17. Hexalobular pan head screws
- 18. Electromagnetic opening shaft