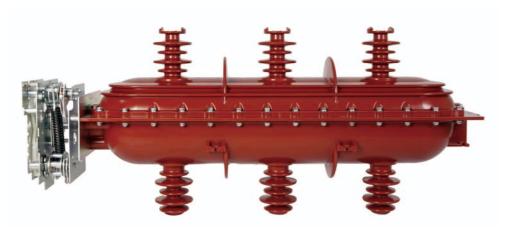

# BOLD TO TRY BE THE FIRST TO TAKE THE RISK!

In August 2015, based on the prototype brought back by the customer from Europe, we successfully developed the Indoor SF6 Switch-Disconnector FLRN36 Load Break Switch.

At that time, the customer negotiated with many factories in China to develop it. Because the APG insulator shell was so large and the process was difficult, many factories did not dare to open the mold. After evaluation, our company felt that we were more confident, so we took over the development task and opened the mold for the first time. It was a great success, and all parameters met or exceeded the customer's standards.

Now this 40.5kV LBS has become a business card of our company, and its products are exported to all over the world.