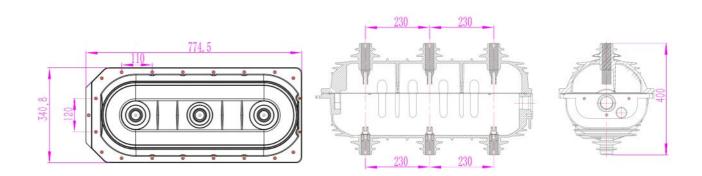

#### 36kV 630A/1250A 350mm

#### 12kV 630A/1250A 200mm

#### 15kV-24kV 630A/1250A 210mm

#### 15kV-24kV 630A/1250A 210mm

24kV 630A/1250A 230mm

24kV 630A/1250A 275mm