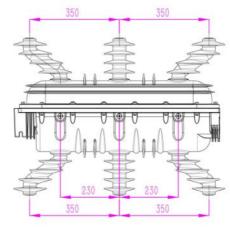

#### 36kV 630A/1250A 350mm

#### 12kV 630A/1250A 200mm

#### 15kV-24kV 630A/1250A 210mm

#### 15kV-24kV 630A/1250A 210mm

24kV 630A/1250A 230mm

24kV 630A/1250A 275mm