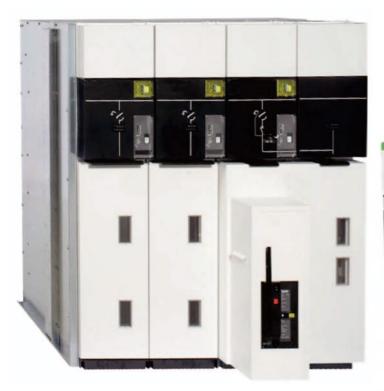

uit Breaker**



#### **Accessories**











Operating handle

Busbar field distributor new type

Lower busbar field distributor new type

Coil

Voltage presence indicator



Gas perssur e gauge



Busbar field distributor



Tower cable protection sleeve



Auxiliary contact



Interlockings



Earthing switch set



Capacitive insulator



Mechanism cover

### Interlocking System

Togheter with operating mechanism and panel system. The switch has three positions: -close -open -earth Interlocking function exists between these three positions to prevent fault operation. Only when the switch is earthed, the panel door can be opened. And when the panel door is open, the switch is earthed only and no operation is permitted.





## Various Panel Board's Example



## **Ring Main Units**





## **Ring Main Units**







## **Expert in the Field of One-Stop Non-Standard Customized Development of Medium Voltage Distribution!**

#### Xiamen Insulation Electrical Technology Co., Ltd.

Address: Factory Building 2 (F1-F6), No. 552, Tongji North Road, Tongan District, Xiamen City, Fujian Province, 361100, China.

Tel: 0086-13724535288

E-mail: info@xminsulation.com

mikevcb@gmail.com

Website: www.xminsulation.com







WhatsApp