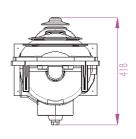

#### 36kV 630A/1250A 350mm

#### 12kV 630A/1250A 200mm

#### 15kV-24kV 630A/1250A 210mm

#### 15kV-24kV 630A/1250A 210mm

24kV 630A/1250A 230mm

24kV 630A/1250A 275mm