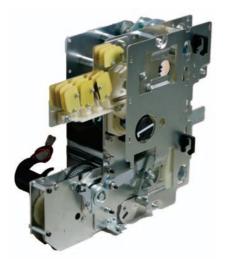

## **Spring Operating Mechanism**

Single spring device

Double spring device

Single spring device with motor operation Double spring device with motor operation

## **Spring Operating Mechanism**

- 1. Hexalobular head screws
- 2. Non-metal insert hexagonal lock nut
- 3. Micro switch
- 4. Stop claw
- 5. Hexagon head bolts
- 6. Standard spring washer
- 7. Flat washers for pins
- 8. Hexagon head bolts
- 9. Flat washers for pins
- 10. Electric gearbox
- 11. Push plate
- 12. Reset tension spring
- 13. SF6 opening and closing coil
- 14. Cross recessed head screws
- 15. Flat washers for pins
- 13. I lat washers for pins
- 16. Electromagnetic opening push plate
- 17. Hexalobular pan head screws
- 18. Electromagnetic opening shaft