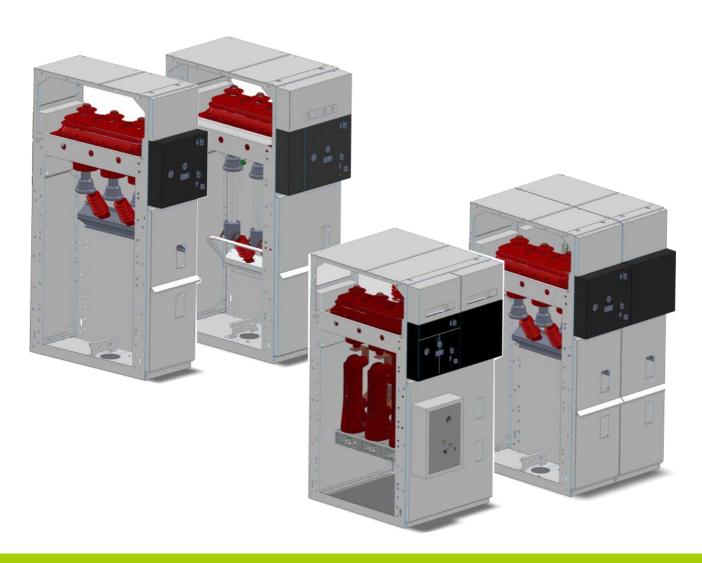

ft

#### **Side Mount Circuit Breaker**



#### **Accessories**











Operating handle

Busbar field distributor new type

Lower busbar field distributor new type

Coil

Voltage presence indicator



Gas perssur e gauge



Busbar field distributor



Tower cable protection sleeve



Auxiliary contact



Interlockings



Earthing switch set



Capacitive insulator



Mechanism cover

### Interlocking System

Togheter with operating mechanism and panel system. The switch has three positions: -close -open -earth Interlocking function exists between these three positions to prevent fault operation. Only when the switch is earthed, the panel door can be opened. And when the panel door is open, the switch is earthed only and no operation is permitted.





## Various Panel Board's Example



## **Ring Main Units**





## **Ring Main Units**







## **Expert in the Field of One-Stop Non-Standard Customized Development of Medium Voltage Distribution!**

#### Xiamen Insulation Electrical Technology Co., Ltd.

Address: Factory Building 2 (F1-F6), No. 552, Tongji North Road, Tongan District, Xiamen City, Fujian Province, 361100, China.

Tel: 0086-13724535288

E-mail: info@xminsulation.com

mikevcb@gmail.com

Website: www.xminsulation.com







WhatsApp