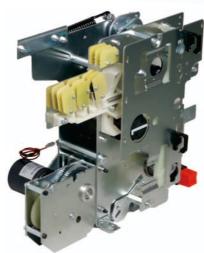

## **Spring Operating Mechanism**

Single spring device

Double spring device

Single spring device with motor operation Double spring device with motor operation

## **Spring Operating Mechanism**

- 1. Hexalobular head screws
- 2. Non-metal insert hexagonal lock nut
- 3. Micro switch
- 4. Stop claw
- 5. Hexagon head bolts
- 6. Standard spring washer
- 7. Flat washers for pins
- 8. Hexagon head bolts
- 9. Flat washers for pins
- 10. Electric gearbox
- 11. Push plate
- 12. Reset tension spring
- 13. SF6 opening and closing coil
- 14. Cross recessed head screws
- 15. Flat washers for pins
- 13. I lat washers for pins
- 16. Electromagnetic opening push plate
- 17. Hexalobular pan head screws
- 18. Electromagnetic opening shaft