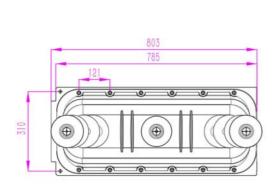

#### 36kV 630A/1250A 350mm

#### 12kV 630A/1250A 200mm

#### 15kV-24kV 630A/1250A 210mm

#### 15kV-24kV 630A/1250A 210mm

24kV 630A/1250A 230mm

24kV 630A/1250A 275mm