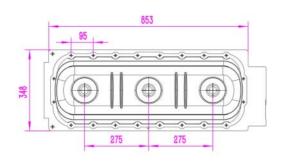

#### 15kV-24kV 630A/1250A 210mm

#### 15kV-24kV 630A/1250A 210mm

24kV 630A/1250A 230mm

24kV 630A/1250A 275mm