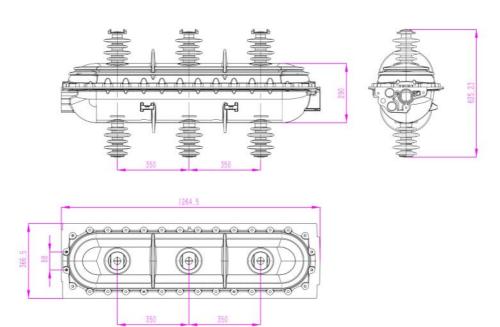

#### 36kV 630A/1250A 350mm

#### 12kV 630A/1250A 200mm

#### 15kV-24kV 630A/1250A 210mm

#### 15kV-24kV 630A/1250A 210mm

24kV 630A/1250A 230mm

24kV 630A/1250A 275mm