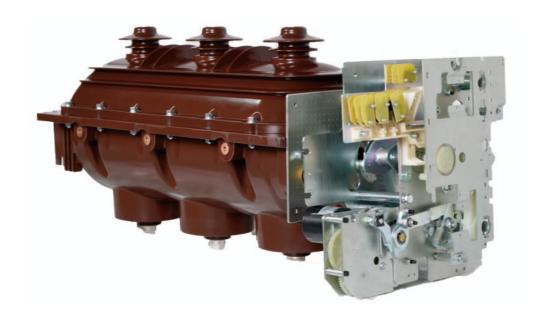

## Powerful Impact 12-24kV SF6-Free LBS Coming Soon!

On December 15, 2024, our company solemnly announced the official launch of the development of a new generation of SF6-Free indoor LBS. The last round of parameter demonstration before mold opening has been successfully passed, and the design plan and mold are in progress in an orderly manner. The C cabinet and F cabinet used in the SF6-Free green ring network cabinet have a voltage level of 12kV-24kV. The prototype is expected to be completed and launched around July 2025.