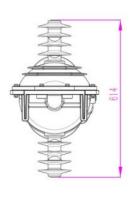

#### 36kV 630A/1250A 350mm

#### 12kV 630A/1250A 200mm

#### 15kV-24kV 630A/1250A 210mm

#### 15kV-24kV 630A/1250A 210mm

24kV 630A/1250A 230mm

24kV 630A/1250A 275mm