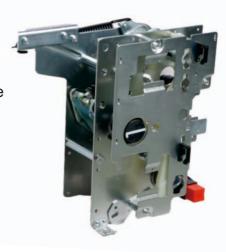

## **Spring Operating Mechanism**

Single spring device

Double spring device

Single spring device with motor operation Double spring device with motor operation

## **Spring Operating Mechanism**

- 1. Hexalobular head screws
- 2. Non-metal insert hexagonal lock nut
- 3. Micro switch
- 4. Stop claw
- 5. Hexagon head bolts
- 6. Standard spring washer
- 7. Flat washers for pins
- 8. Hexagon head bolts
- 9. Flat washers for pins
- 10. Electric gearbox
- 11. Push plate
- 12. Reset tension spring
- 13. SF6 opening and closing coil
- 14. Cross recessed head screws
- 15. Flat washers for pins
- 13. I lat washers for pins
- 16. Electromagnetic opening push plate
- 17. Hexalobular pan head screws
- 18. Electromagnetic opening shaft