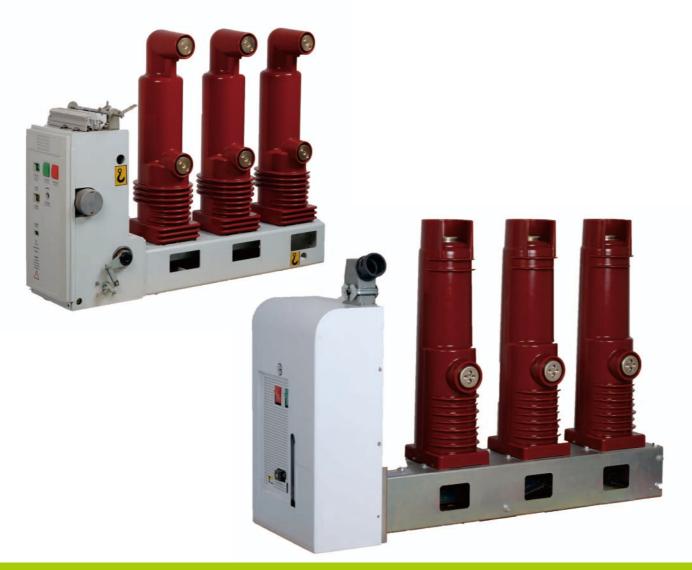

# BOLD TO TRY BE THE FIRST TO TAKE THE RISK!

In August 2015, based on the prototype brought back by the customer from Europe, we successfully developed the Indoor SF6 Switch-Disconnector FLRN36 Load Break Switch.

At that time, the customer negotiated with many factories in China to develop it. Because the APG insulator shell was so large and the process was difficult, many factories did not dare to open the mold. After evaluation, our company felt that we were more confident, so we took over the development task and opened the mold for the first time. It was a great success, and all parameters met or exceeded the customer's standards.

Now this 40.5kV LBS has become a business card of our company, and its products are exported to all over the world.