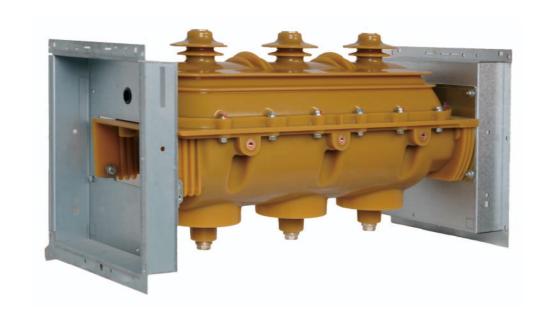

# BOLD TO TRY BE THE FIRST TO TAKE THE RISK!

In August 2015, based on the prototype brought back by the customer from Europe, we successfully developed the Indoor SF6 Switch-Disconnector FLRN36 Load Break Switch.

At that time, the customer negotiated with many factories in China to develop it. Because the APG insulator shell was so large and the process was difficult, many factories did not dare to open the mold. After evaluation, our company felt that we were more confident, so we took over the development task and opened the mold for the first time. It was a great success, and all parameters met or exceeded the customer's standards.

Now this 40.5kV LBS has become a business card of our company, and its products are exported to all over the world.